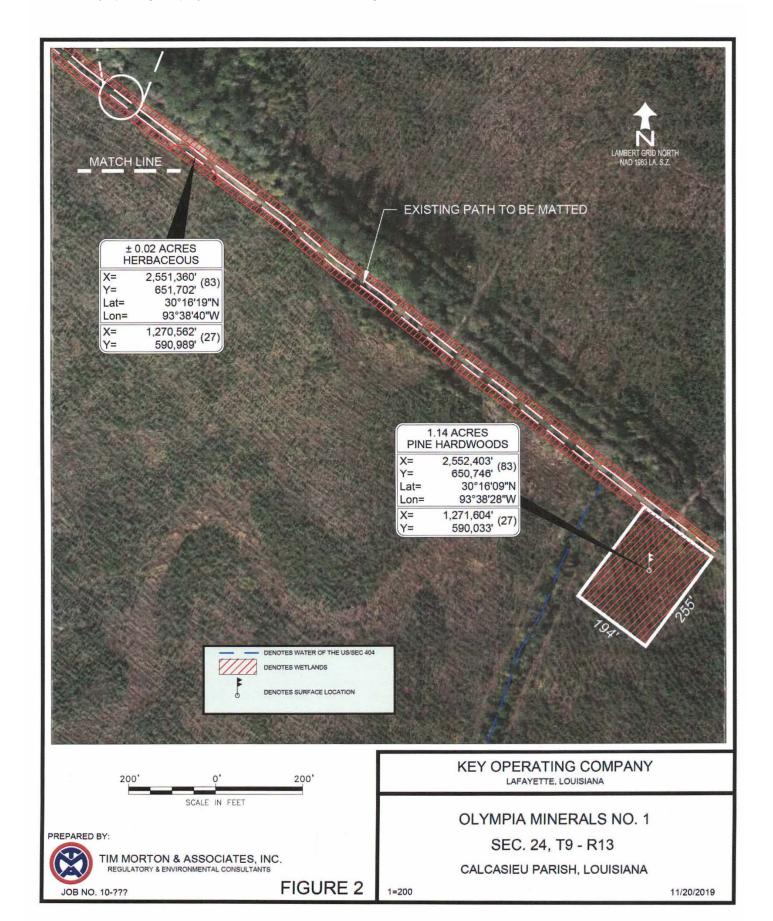

PREPARED BY: C. L. JACK STELLY & ASSOCIATES, INC. 143 WALL STREET, LAFAYETTE, LA 70506 PH. (337) 237–0746 FILE NO. 15226–11068–C1.DWG

PREPARED BY:

FIGURE 2A

1=200

KEY OPERATING COMPANY
LAFAYETTE, LOUISIANA

OLYMPIA MINERALS NO. 1 SEC. 24, T9 - R13 CALCASIEU PARISH, LOUISIANA

11/20/2019