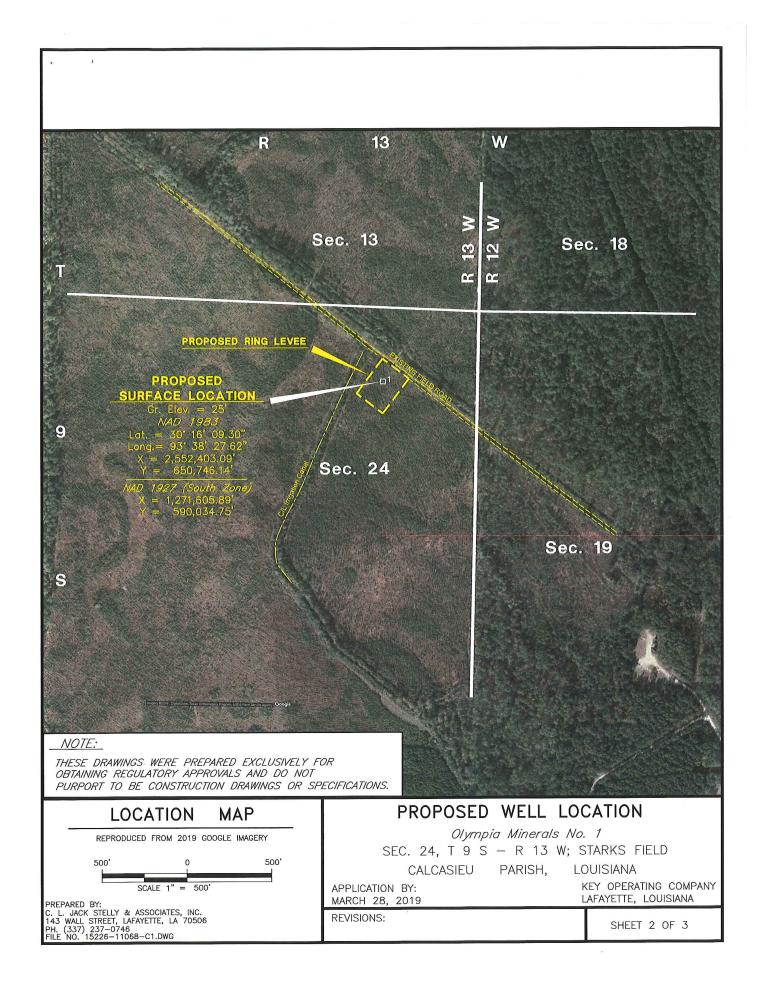

## PROPOSED WELL LOCATION

Olympia Minerals No. 1

SEC. 24, T 9 S - R 13 W; STARKS FIELD

CALCASIEU PARISH.

LOUISIANA

APPLICATION BY: MARCH 28, 2019

KEY OPERATING COMPANY LAFAYETTE, LOUISIANA

SHEET 3 OF 3