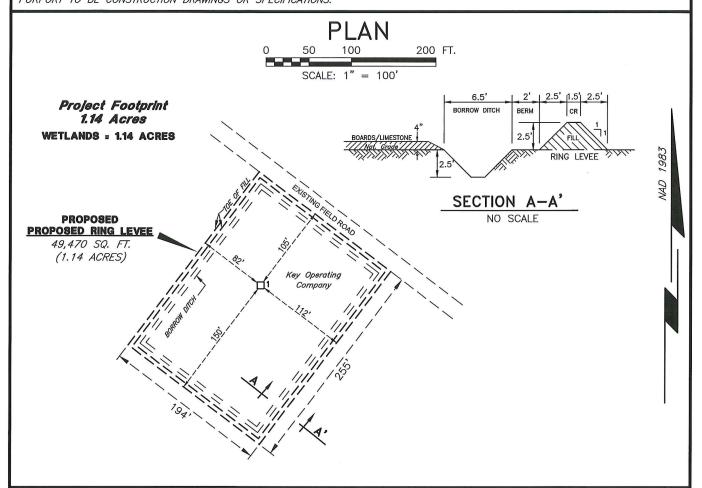

## NOTES:

- 1.) Approximately 333 cubic yards of excavation required for proposed ring levee.
- 2.) Boards will be laid on natural ground for drill area.
- 3.) If well is productive, drill area will be permatized with approx. 610 cu. yds. of limestone.
- 4.) A containerized system shall be used for drilling fluids, or cuttings associated with drilling fluids.
- 5.) All produced waters from drilling or production operations shall be held in closed storage tanks until they can be reinjected on site or transported to a state approved reinjection well.
- 6.) All structures built under the authorization and conditions of this permit shall be removed from the site within 120 days of abandonment of the facilities for the herein permitted use, or when these structures fall into a state of disrepair such that they can no longer function as intended. This condition does not preclude the necessity for revising the current permit or obtaining a separate Coastal Use Permit, should one be required, for such removal activities.
- 7.) In order to ensure the safety of all parties, the permittee shall contact the LOUISIANA ONE CALL at (1-800-272-3020) a minimum of 48 hours prior to the commencement of any excavation or demolition activity.

## PROPOSED WELL LOCATION

Olympia Minerals No. 1

SEC. 24, T 9 S - R 13 W; STARKS FIELD

CALCASIEU PARISH.

LOUISIANA

APPLICATION BY: MARCH 28, 2019

KEY OPERATING COMPANY LAFAYETTE, LOUISIANA

SHEET 3 OF 3